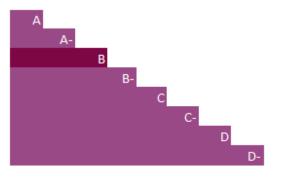

#### Your CDP score

В

Leadership (A/A-): Implementing current best practices Management (B/B-): Taking coordinated action on climate issues Awareness (C/C-): Knowledge of impacts on, and of, climate issues Disclosure (D/D-): Transparent about climate issues