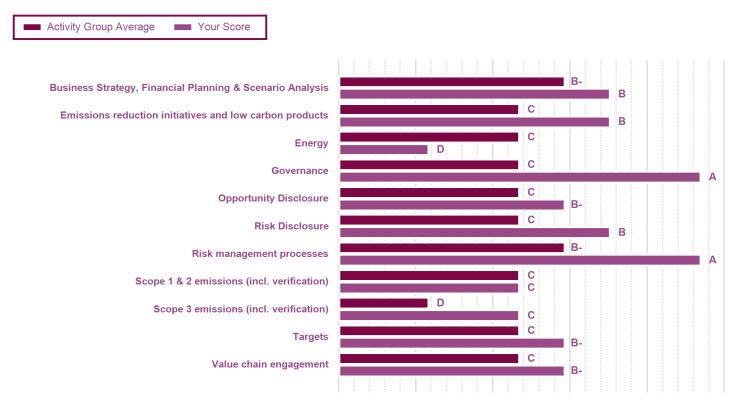

### **CATEGORY SCORES**

If a company scored a C or below, they will not have been scored for Management or Leadership points (the dark purple line represents this).

Please download the 'CDP Scoring Introduction' for more information.

## CATEGORY SCORES BENCHMARKING

Scenario analysis Question not applicable

Each category score in the bar chart represents the progression within each scoring level. Some categories have not been included for category score breakdown as either not enough questions feed into these categories to give a representative score or they are not scored at both Management and Leadership levels. Scoring categories are groupings of questions by topic. They are sub-groups of the 2023 questionnaire modules and are consistent across all sectors. Weighting applied to each category varies across sectors to highlight the areas most important to environmental stewardship in specific sectors.

To find out more about category weightings for each sector, please download the <u>'CDP Scoring Categories and Weighting'</u> documents.