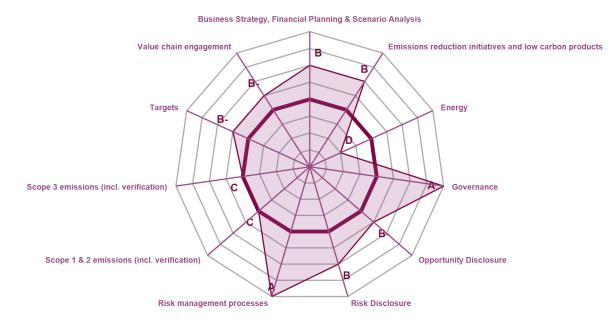

### **CATEGORY SCORES**

If a company scored a C or below, they will not have been scored for Management or Leadership points (the dark purple line represents this).

Please download the 'CDP Scoring Introduction' for more information.

## CATEGORY SCORES BENCHMARKING

Scenario analysis Question not applicable

Each category score in the bar chart represents the progression within each scoring level. Some categories have not been included for category score breakdown as either not enough questions feed into these categories to give a representative score or they are not scored at both Management and Leadership levels. Scoring categories are groupings of questions by topic. They are sub-groups of the 2023 questionnaire modules and are consistent across all sectors. Weighting applied to each category varies across sectors to highlight the areas most important to environmental stewardship in specific sectors.