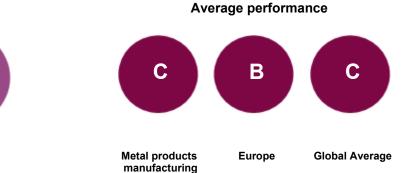

### UNDERSTANDING YOUR SCORE REPORT

SELSA Ozel Makina Imalati ve Yan Sanayi Ltd. Sti. received a B which is in the Management band. This is the same as the Europe regional average of B, and higher than the Metal products manufacturing sector average of C.

### **ACTIVITY GROUP PERFORMANCE**

Metal products manufacturing

Your company is amongst 37% of companies that reached Management level in your Activity Group.

A sample of A-list companies from your Activity Group: